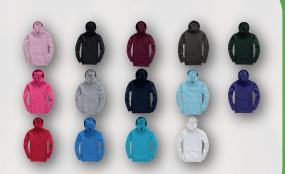

## **CHOOSE YOUR HOODIE**

01

**CHEST** AGE 3-4 23-26"

26-28" 5-6 28-30" 7-8

9-11 30-32" 12-13 32-34"

SIZE

**EXTRA SMALL** 

SMALL **MEDIUM** 

> LARGE **EXTRA LARGE**

36-38" 38-40"

**CHEST** 

34-36"

40-44" 44-48"